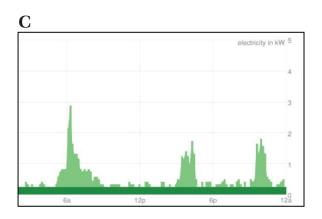

s cleaned, and floors washed. By early afternoon, kids are home from school and catch up on their favorite shows. No cooking tonight as there is a birthday being celebrated the family enjoys takeout food together at home. Two loads of laundry are washed one is dried in the dryer.
  - **6.** There's no time to waste! The family is having guests for dinner. There are lots of preparations that need to occur. There are pies to make, homemade stuffing to prepare, vegetables and potatoes to wash and peel, casseroles to assemble, and a turkey to get ready for the roasting oven. Even though the guests aren't arriving until 5 pm, the turkey must start roasting around 2 pm. By mid morning there are enough dirty dishes to run the dishwasher and some late risers take showers.





## Graph Match