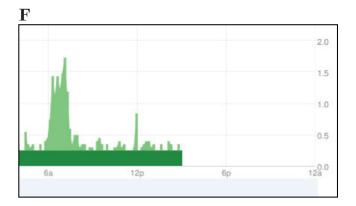

- **1.** All four members of this family take turns showering. During this time a pot of coffee is brewed and a quick check of the TV news takes place before the family members dash out the door to work and school.
- **2.** It's another typical morning all four family members shower, coffee is brewed, the TV news is checked, but today, in addition, eggs are fried on the stove and toast is made in the toaster. Yum!
- **3.** After school kids watch a little TV and play video games. They start the dishwasher and hear the bread machine beginning to prepare pizza crust for tonight's dinner. After work, pizza is prepared and cooked in the oven. Even though the oven temperature is significantly lowered, it remains on to slowly cook "planets" made from salt dough for tomorrow's science class.
- **4.** It's a typical weekday kids are off to school, parents are at work. Dinner together at home tonight!
- **5.** Midday house cleaning commences! The floors in the living room, dining room/kitchen, den, bathrooms, and bedrooms are all vacuumed and dusted, bathrooms cleaned, and floors washed. By early afternoon, kids are home from school and catch up on their favorite shows. No cooking tonight as there is a birthday being celebrated the family enjoys takeout food together at home. Two loads of laundry are washed one is dried in the dryer.
  - **6.** There's no time to waste! The family is having guests for dinner. There are lots of preparations that need to occur. There are pies to make, homemade stuffing to prepare, vegetables and potatoes to wash and peel, casseroles to assemble, and a turkey to get ready for the roasting oven. Even though the guests aren't arriving until 5 pm, the turkey must start roasting around 2 pm. By mid morning there are enough dirty dishes to run the dishwasher and some late risers take showers.