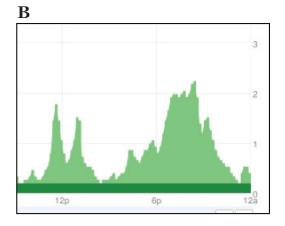

oms cleaned, and floors washed. By early afternoon, kids are home from school and catch up on their favorite shows. No cooking tonight as there is a birthday being celebrated the family enjoys takeout food together at home. Two loads of laundry are washed one is dried in the dryer.
  - **6.** There's no time to waste! The family is having guests for dinner. There are lots of preparations that need to occur. There are pies to make, homemade stuffing to prepare, vegetables and potatoes to wash and peel, casseroles to assemble, and a turkey to get ready for the roasting oven. Even though the guests aren't arriving until 5 pm, the turkey must start roasting around 2 pm. By mid morning there are enough dirty dishes to run the dishwasher and some late risers take showers.





## Graph Match