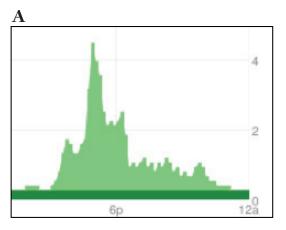

- **1.** All four members of this family take turns showering. During this time a pot of coffee is brewed and a quick check of the TV news takes place before the family members dash out the door to work and school.
- **2.** It's another typical morning all four family members shower, coffee is brewed, the TV news is checked, but today, in addition, eggs are fried on the stove and toast is made in the toaster. Yum!
- **3.** After school kids watch a little TV and play video games. They start the dishwasher and hear the bread machine beginning to prepare pizza crust for tonight's dinner. After work, pizza is prepared and cooked in the oven. Even though the oven temperature is significantly lowered, it remains on to slowly cook "planets" made from salt dough for tomorrow's science class.
- **4.** It's a typical weekday kids are off to school, parents are at work. Dinner together at home tonight!
- **5.** Midday house cleaning commences! The floors in the living room, dining room/kitchen, den, bathrooms, and bedrooms are all vacuumed and dusted, bathrooms cleaned, and floors washed. By early afternoon, kids are home from school and catch up on their favorite shows. No cooking tonight as there is a birthday being celebrated the family enjoys takeout food together at home. Two loads of laundry are washed one is dried in the dryer.
  - **6.** There's no time to waste! The family is having guests for dinner. There are lots of preparations that need to occur. There are pies to make, homemade stuffing to prepare, vegetables and potatoes to wash and peel, casseroles to assemble, and a turkey to get ready for the roasting oven. Even though the guests aren't arriving until 5 pm, the turkey must start roasting around 2 pm. By mid morning there are enough dirty dishes to run the dishwasher and some late risers take showers.

## Graph Match