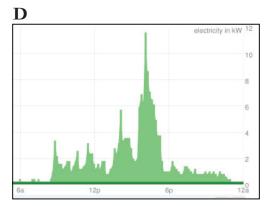

cleaned, and floors washed. By early afternoon, kids are home from school and catch up on their favorite shows. No cooking tonight as there is a birthday being celebrated the family enjoys takeout food together at home. Two loads of laundry are washed one is dried in the dryer.
  - **6.** There's no time to waste! The family is having guests for dinner. There are lots of preparations that need to occur. There are pies to make, homemade stuffing to prepare, vegetables and potatoes to wash and peel, casseroles to assemble, and a turkey to get ready for the roasting oven. Even though the guests aren't arriving until 5 pm, the turkey must start roasting around 2 pm. By mid morning there are enough dirty dishes to run the dishwasher and some late risers take showers.





## Graph Match