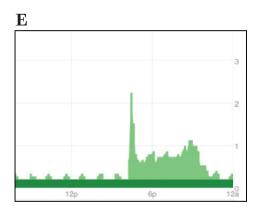

- **1.** All four members of this family take turns showering. During this time a pot of coffee is brewed and a quick check of the TV news takes place before the family members dash out the door to work and school.
- **2.** It's another typical morning all four family members shower, coffee is brewed, the TV news is checked, but today, in addition, eggs are fried on the stove and toast is made in the toaster. Yum!
- **3.** After school kids watch a little TV and play video games. They start the dishwasher and hear the bread machine beginning to prepare pizza crust for tonight's dinner. After work, pizza is prepared and cooked in the oven. Even though the oven temperature is significantly lowered, it remains on to slowly cook "planets" made from salt dough for tomorrow's science class.
- **4.** It's a typical weekday kids are off to school, parents are at work. Dinner together at home tonight!
- **5.** Midday house cleaning commences! The floors in the living room, dining room/kitchen, den, bathrooms, and bedrooms are all vacuumed and dusted, bathrooms cleaned, and floors washed. By early afternoon, kids are home from school and catch up on their favorite shows. No cooking tonight as there is a birthday being celebrated the family enjoys takeout food together at home. Two loads of laundry are washed one is dried in the dryer.
  - **6.** There's no time to waste! The family is having guests for dinner. There are lots of preparations that need to occur. There are pies to make, homemade stuffing to prepare, vegetables and potatoes to wash and peel, casseroles to assemble, and a turkey to get ready for the roasting oven. Even though the guests aren't arriving until 5 pm, the turkey must start roasting around 2 pm. By mid morning there are enough dirty dishes to run the dishwasher and some late risers take showers.